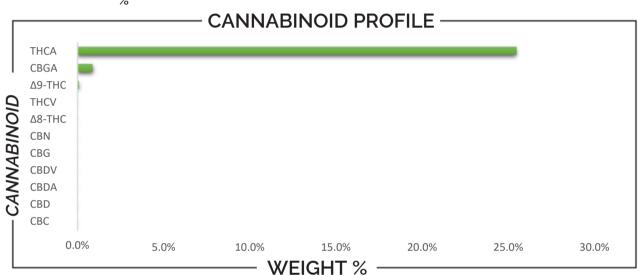

## **REPORT PREPARED FOR:**

PROJECT# 24003279
REPORT DATE2/2/2024

SAMPLE NAME:Astronaut Status 24

**DATE RECEIVED:**2/2/2024 **LAB ID:** 54007871

|                                                                                                                                | _                                                           |                                          |
|--------------------------------------------------------------------------------------------------------------------------------|-------------------------------------------------------------|------------------------------------------|
| CANNABINOID                                                                                                                    | WEIGHT (%)                                                  | MG/G                                     |
| CBC —                                                                                                                          | → ND —                                                      | → ND                                     |
| CBD                                                                                                                            | → ND —                                                      | → ND                                     |
| CBDA                                                                                                                           | → ND                                                        | <b>→</b> ND                              |
| CBDV                                                                                                                           | ND                                                          | <b>→</b> ND                              |
| CBG                                                                                                                            | → ND                                                        | → ND                                     |
| CBGA                                                                                                                           | 0.88                                                        | 8.80                                     |
| CBN                                                                                                                            | ND                                                          | ND                                       |
| Δ8-THC                                                                                                                         | ND                                                          | ND                                       |
| Δ9-THC                                                                                                                         | 0.10                                                        | 0.98                                     |
| THCA                                                                                                                           | 25.47                                                       | 254.72                                   |
| THCV                                                                                                                           | ND                                                          | ND                                       |
| Analysis Method: TP-POT-05<br>Total THC = (0.877 × THCA) + Δ9-<br>THC Total CBD = (0.877 × CBDA) +<br>CBD<br>ND = Not Detected | Prepared By: BRB Prep Date: 2/2/2024 Batch ID: FEB0224A-POT | Analyzed By: BRB Analysis 2/2/2024 Date: |