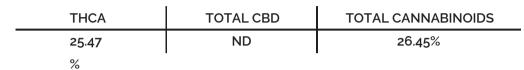

## **REPORT PREPARED FOR:**

PROJECT# 24003279
REPORT DATE2/2/2024

SAMPLE NAME:Astronaut Status 24

**DATE RECEIVED:**2/2/2024 **LAB ID:** 54007871

|                                                                                                                                | _                                                           |                                          |
|--------------------------------------------------------------------------------------------------------------------------------|-------------------------------------------------------------|------------------------------------------|
| CANNABINOID                                                                                                                    | WEIGHT (%)                                                  | MG/G                                     |
| CBC —                                                                                                                          | → ND —                                                      | → ND                                     |
| CBD                                                                                                                            | → ND —                                                      | → ND                                     |
| CBDA                                                                                                                           | → ND                                                        | <b>→</b> ND                              |
| CBDV                                                                                                                           | ND                                                          | <b>→</b> ND                              |
| CBG                                                                                                                            | → ND                                                        | → ND                                     |
| CBGA                                                                                                                           | 0.88                                                        | 8.80                                     |
| CBN                                                                                                                            | ND                                                          | ND                                       |
| Δ8-THC                                                                                                                         | ND                                                          | ND                                       |
| Δ9-THC                                                                                                                         | 0.10                                                        | 0.98                                     |
| THCA                                                                                                                           | 25.47                                                       | 254.72                                   |
| THCV                                                                                                                           | ND                                                          | ND                                       |
| Analysis Method: TP-POT-05<br>Total THC = (0.877 × THCA) + Δ9-<br>THC Total CBD = (0.877 × CBDA) +<br>CBD<br>ND = Not Detected | Prepared By: BRB Prep Date: 2/2/2024 Batch ID: FEB0224A-POT | Analyzed By: BRB Analysis 2/2/2024 Date: |