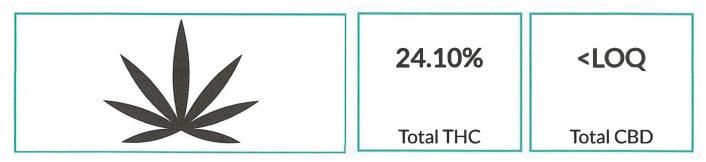

## Cannabinoids

230426A

| Analyte | LOQ  | Concentration                                            | Concentration                |  |
|---------|------|----------------------------------------------------------|------------------------------|--|
|         | %    | %                                                        | mg/g                         |  |
| THCa    | 0.15 | 27.16                                                    | 271.6                        |  |
| ∆9-THC  | 0.15 | 0.28                                                     | 2.8                          |  |
| ∆8-THC  | 0.15 | <loq< td=""><td><loq< td=""><td></td></loq<></td></loq<> | <loq< td=""><td></td></loq<> |  |
| CBDa    | 0.15 | <loq< td=""><td><loq< td=""><td></td></loq<></td></loq<> | <loq< td=""><td></td></loq<> |  |
| CBD     | 0.15 | <loq< td=""><td><loq< td=""><td></td></loq<></td></loq<> | <loq< td=""><td></td></loq<> |  |
| CBN     | 0.15 | <loq< td=""><td><loq< td=""><td></td></loq<></td></loq<> | <loq< td=""><td></td></loq<> |  |
| CBGa    | 0.15 | 1.06                                                     | 10.6                         |  |
| CBG     | 0.15 | <loq< td=""><td><loq< td=""><td></td></loq<></td></loq<> | <loq< td=""><td></td></loq<> |  |
| CBC     | 0.15 | <loq< td=""><td><loq< td=""><td></td></loq<></td></loq<> | <loq< td=""><td></td></loq<> |  |
| Total   |      | 28.49                                                    | 284.9                        |  |

Method: Cannabinoids by UPLC-UV (SOP-T-016 Rev 7.0) Total THC = THCa\*0.877 + d9-THC Total CBD = CBDa\*0.877 + CBD

LOQ = Limit of Quantitation; The reported result is based on a sample weight and moisture content (as applicable) for that sample; Unless otherwise stated all quality control samples performed within specifications established by the Laboratory. CBG, CBGa, CBN, and CBC are not ORELAP accredited assays and do not comply with 3B Analytical's quality systems.