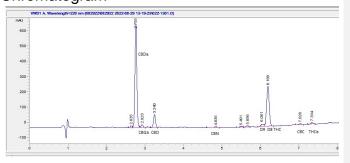

# **Marin Analytics**

## **Analysis Report**

### **THE Dispensary**

Green Bay WI 54303

## Sample 536-082922-051

Delta 8 Clementine Flower

Sample Submitted: 08-29-2022; Report Date: 08-29-2022

## Delta 8 Clementine Flower

Plant Material: Flower

#### Chromatogram



#### Cannabinoid Profile



### Cannabinoid Profile by HPLC

0.28%

Calculated Delta-9-THC Yield

14.80%

Calculated CBD Yield

30.69%

**Total Cannabinoids** 

| Cannabinoid                  | % wt  | mg/g   |
|------------------------------|-------|--------|
| CBDA                         | 14.41 | 144.1  |
| CBGA                         | 0.43  | 4.3    |
| CBD                          | 2.16  | 21.6   |
| CBN                          | 0.08  | 0.8    |
| Delta-8-THC                  | 13.08 | 130.8  |
| Delta-9-THC                  | 0.15  | 1.5    |
| CBC                          | 0.23  | 2.3    |
| THCA                         | 0.15  | 1.5    |
| Total Cannabinoids           | 30.69 | 306.9  |
| Calculated Delta-9-THC Yield | 0.28  | 2.82   |
| Calculated CBD Yield         | 14.8