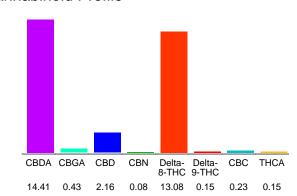

#### Cannabinoid Profile

### Cannabinoid Profile by HPLC

0.28%

Calculated Delta-9-THC Yield

14.80%

Calculated CBD Yield

30.69%

**Total Cannabinoids** 

| Cannabinoid                  | % wt  | mg/g   |
|------------------------------|-------|--------|
| CBDA                         | 14.41 | 144.1  |
| CBGA                         | 0.43  | 4.3    |
| CBD                          | 2.16  | 21.6   |
| CBN                          | 0.08  | 0.8    |
| Delta-8-THC                  | 13.08 | 130.8  |
| Delta-9-THC                  | 0.15  | 1.5    |
| CBC                          | 0.23  | 2.3    |
| THCA                         | 0.15  | 1.5    |
| Total Cannabinoids           | 30.69 | 306.9  |
| Calculated Delta-9-THC Yield | 0.28  | 2.82   |
| Calculated CBD Yield         | 14.80 | 147.98 |