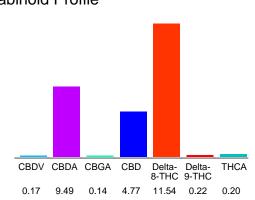

### Cannabinoid Profile

### Cannabinoid Profile by HPLC

0.22%

Calculated Delta-9-THC Yield

13.09%

Calculated CBD Yield

26.43%

**Total Cannabinoids** 

| Cannabinoid                  | % wt  | mg/g   |
|------------------------------|-------|--------|
| CBDV                         | 0.17  | 1.7    |
| CBDA                         | 9.49  | 94.9   |
| CBGA                         | 0.14  | 1.4    |
| CBD                          | 4.77  | 47.7   |
| Delta-8-THC                  | 11.54 | 115.4  |
| Delta-9-THC                  | 0.12  | 1.2    |
| THCA                         | 0.20  | 2.0    |
| Total Cannabinoids           | 26.43 | 264.3  |
| Calculated Delta-9-THC Yield | 0.22  | 2.20   |
| Calculated CBD Yield         | 13.09 | 130.92 |