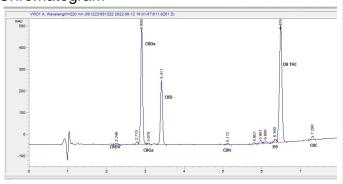

# **Marin Analytics**

# **Analysis Report**

### **THE Dispensary**

Green Bay WI 54303

## Sample 536-081022-073

Delta 8 Apple Fritter

Sample Submitted: 08-10-2022; Report Date: 08-10-2022

## Delta 8 Apple Fritter

#### Chromatogram



### Cannabinoid Profile



### Cannabinoid Profile by HPLC

0.22%

Calculated Delta-9-THC Yield

13.09%

Calculated CBD Yield

26.43%

**Total Cannabinoids** 

| Cannabinoid                  | % wt  | mg/g   |
|------------------------------|-------|--------|
| CBDV                         | 0.17  | 1.7    |
| CBDA                         | 9.49  | 94.9   |
| CBGA                         | 0.14  | 1.4    |
| CBD                          | 4.77  | 47.7   |
| Delta-8-THC                  | 11.54 | 115.4  |
| Delta-9-THC                  | 0.12  | 1.2    |
| THCA                         | 0.20  | 2.0    |
| Total Cannabinoids           | 26.43 | 264.3  |
| Calculated Delta-9-THC Yield | 0.22  | 2.20   |
| Calculated CBD Yield         | 13.09 | 130.92 |

Calculated Maximum Delta-9-THC Yield