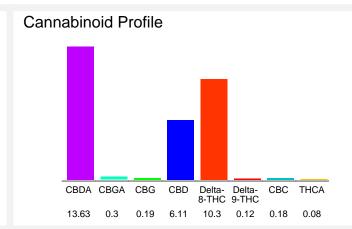

### Cannabinoid Profile by HPLC

0.19%

Calculated Delta-9-THC Yield

18.06%

Calculated CBD Yield

30.91%

**Total Cannabinoids** 

| Cannabinoid                  | % wt  | mg/g   |
|------------------------------|-------|--------|
| CBDA                         | 13.63 | 136.3  |
| CBGA                         | 0.3   | 3.0    |
| CBG                          | 0.19  | 1.9    |
| CBD                          | 6.11  | 61.1   |
| Delta-8-THC                  | 10.3  | 103.0  |
| Delta-9-THC                  | 0.12  | 1.2    |
| CBC                          | 0.18  | 1.8    |
| THCA                         | 0.08  | 0.8    |
| Total Cannabinoids           | 30.91 | 309.1  |
| Calculated Delta-9-THC Yield | 0.19  | 1.90   |
| Calculated CBD Yield         | 18.06 | 180.64 |