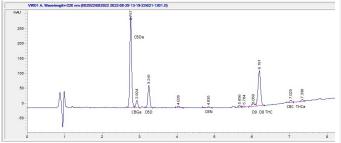

## Cannabinoid Profile

#### Cannabinoid Profile by HPLC

0.26%

Calculated Delta-9-THC Yield

7.53%

Calculated CBD Yield

17.32%

**Total Cannabinoids** 

| Cannabinoid                  | % wt  | mg/g  |
|------------------------------|-------|-------|
| CBDA                         | 6.45  | 64.5  |
| CBGA                         | 0.55  | 5.5   |
| CBD                          | 1.87  | 18.7  |
| CBN                          | 0.05  | 0.5   |
| Delta-8-THC                  | 7.89  | 78.9  |
| Delta-9-THC                  | 0.15  | 1.5   |
| CBC                          | 0.24  | 2.4   |
| THCA                         | 0.12  | 1.2   |
| Total Cannabinoids           | 17.32 | 173.2 |
| Calculated Delta-9-THC Yield | 0.25  | 2.55  |
| Calculated CBD Yield         | 7.52  | 75.26 |