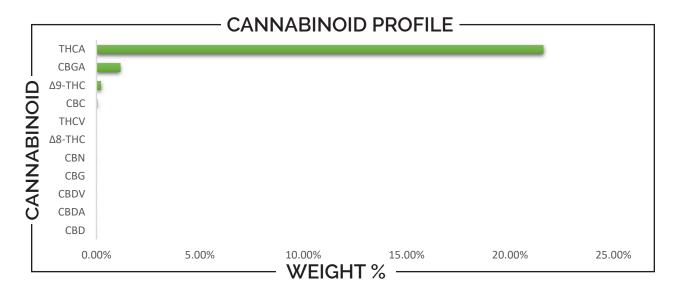

## **REPORT PREPARED FOR:**

The Dispensary

PROJECT# 24008207
REPORT DATE 4/25/2024

**SAMPLE NAME**: Gushers THCA

**DATE RECEIVED**: 4/24/2024 **LAB ID**: 54019071

| THCA   | TOTAL CBD | TOTAL CANNABINOIDS |
|--------|-----------|--------------------|
| 21.60% | ND        | 23.01%             |

| CANNABINO                | ID | V       | WEIGHT (%  | 6) |          | MG/G    |
|--------------------------|----|---------|------------|----|----------|---------|
| CBC                      |    | <b></b> | 0.05       |    | <b>→</b> | 0.45    |
| CBD                      |    | <b></b> | ND         |    | <b></b>  | ND      |
| CBDA                     |    | <b></b> | ND         |    | <b></b>  | ND      |
| CBDV                     |    | <b></b> | ND         |    | <b></b>  | ND      |
| CBG                      |    | <b></b> | ND         |    | <b></b>  | ND      |
| CBGA                     |    | <b></b> | 1.14       |    | <b></b>  | 11.42   |
| CBN                      |    | <b></b> | ND         |    | <b>→</b> | ND      |
| Δ8-ΤΗС                   |    | <b></b> | ND         |    | <b>→</b> | ND      |
| Δ9-ΤΗС                   |    | <b></b> | 0.21       |    | <b></b>  | 2.15    |
| THCA                     |    | <b></b> | 21.60      |    | <b></b>  | 216.03  |
| THCV                     |    | <b></b> | ND         |    | <b>→</b> | ND      |
| Analysis Method: TP-POT- | 05 | Prepar  | ed By: BRE | }  | Analyzed | By: BRB |