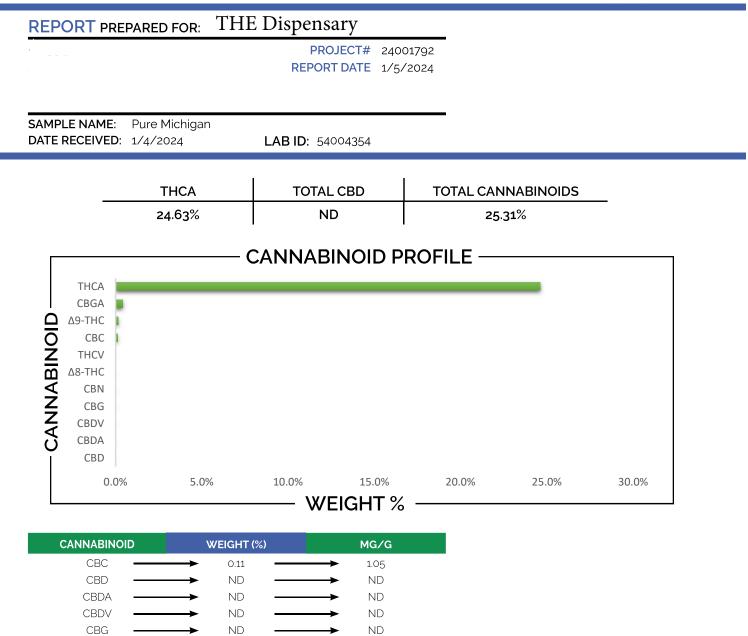

CBGA

CBN

∆8-THC

∆9-THC

THCA

THCV

Total THC = (0.877 x THCA) +  $\Delta$ 9-THC

Total CBD = (0.877 x CBDA) + CBD

Analysis Method: TP-POT-05

ND = Not Detected

Accreditation# 115522

0.41

ND

ND

0.16

24.63

## **CERTIFICATE OF ANALYSIS**

Page 1 of 1

 APPROVED BY:
 JUSTIN HALL

 JUSTIN HALL
 JUSTIN HALL

 LAB DIRECTOR
 SIGNATURE
 SIGNED ON

4.14 ND

ND

1.57

246.31

ND

BRB

1/4/2024

Analyzed By:

Analysis Date:

This is a Badger Labs Certificate of Analysis and may not be reproduced without written approval from Badger Labs. Badger Labs maintains strict confidentiality of all client data. Any information regarding an analysis is shared only with the the individuals designated on the Laboratory Chain of Custody (COC) as contacts unless authorization is received. Limits of Quantification (LOQ) are available upon request. This report complies to the requirements of the ISO/IEC 17025/2017 standard. Review the results, expanded uncertainty and specifications to ensure they meet your requirements. Uncertainty values are available upon request.