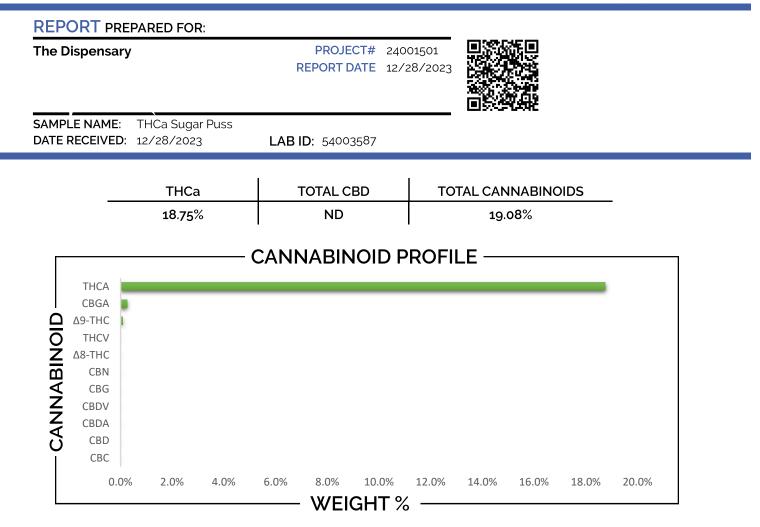

## CERTIFICATE OF ANALYSIS

| CANNABINOID                                                               | WEIGHT (%)                                | MG/G                                          |
|---------------------------------------------------------------------------|-------------------------------------------|-----------------------------------------------|
| СВС —                                                                     | → ND                                      | → ND                                          |
| CBD —                                                                     | → ND                                      | → ND                                          |
| CBDA                                                                      | → ND                                      | → ND                                          |
| CBDV                                                                      | → ND                                      | → ND                                          |
| CBG —                                                                     | → ND                                      | → ND                                          |
| CBGA                                                                      | → 0.26                                    | → 2.62                                        |
| CBN                                                                       | → ND                                      | → ND                                          |
| ∆8-THC                                                                    | → ND                                      | → ND                                          |
| <u> </u>                                                                  | → 0.07                                    | → 0.70                                        |
| ТНСА ———                                                                  | → 18.75                                   | → 187.50                                      |
| THCV                                                                      | → ND                                      | → ND                                          |
| Analysis Method: TP-POT-05<br>Total THC = (0.877 x THCA) + $\Delta$ 9-THC | Prepared By: JPH<br>Prep Date: 12/28/2023 | Analyzed By: JPH<br>Analysis Date: 12/28/2023 |