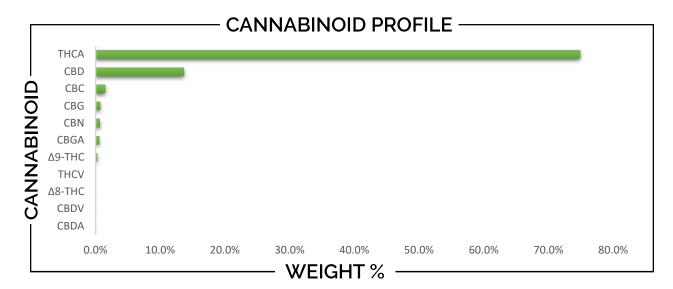

## **REPORT** PREPARED FOR:

PROJECT# 23014985 REPORT DATE 9/5/2023

SAMPLE NAME: THCA - Butter DATE RECEIVED: 9/1/2023

LAB ID: 53033405

| THCa   | TOTAL CBD | TOTAL CANNABINOIDS |
|--------|-----------|--------------------|
| 74.96% | 13.65%    | 92.23%             |

| CANNABINOID                                                                                                                        | WEIGHT (%)                                                       | MG/G                                             |
|------------------------------------------------------------------------------------------------------------------------------------|------------------------------------------------------------------|--------------------------------------------------|
| СВС —                                                                                                                              | → 1.47 —                                                         | → 14.75                                          |
| CBD                                                                                                                                | → 13.65                                                          | → 136.49                                         |
| CBDA                                                                                                                               | → ND                                                             | → ND                                             |
| CBDV                                                                                                                               | → ND —                                                           | → ND                                             |
| CBG                                                                                                                                | → 0.71                                                           | → 7.10                                           |
| CBGA                                                                                                                               | → 0.53                                                           | <b>→</b> 5.35                                    |
| CBN                                                                                                                                | → 0.65                                                           | → 6.47                                           |
| ∆8-THC                                                                                                                             | → ND                                                             | → ND                                             |
| <u> </u>                                                                                                                           | → 0.25                                                           | 2.51                                             |
| ТНСА ———                                                                                                                           | → 74.96                                                          | ▶ 749.64                                         |
| THCV                                                                                                                               | → ND                                                             | → ND                                             |
| Analysis Method: TP-POT-05<br>Total THC = (0.877 × THCA) + $\Delta$ g-THC<br>Total CBD = (0.877 × CBDA) + CBD<br>ND = Not Detected | Prepared By: BRB<br>Prep Date: 9/1/2023<br>Batch ID: SEP0123A-PO | Analyzed By: BRB<br>Analysis Date: 9/1/2023<br>T |