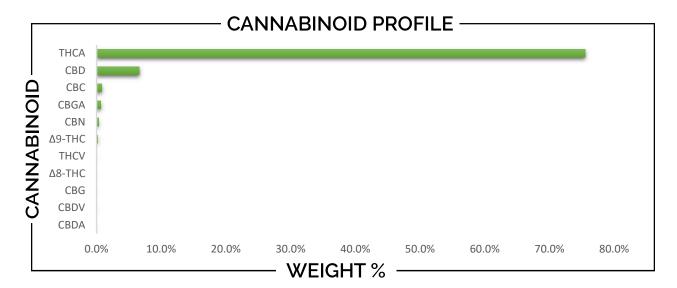

## **REPORT PREPARED FOR:**

PROJECT# 23014985
REPORT DATE 9/5/2023

**SAMPLE NAME**: THCA - Hash Dante's

**DATE RECEIVED**: 9/1/2023 **LAB ID**: 53033407

| THCa   | TOTAL CBD | TOTAL CANNABINOIDS |
|--------|-----------|--------------------|
| 75.59% | 6.60%     | 84.12%             |

| CANNABINOID                                                               | WEIGHT (%)                              | MG/G                                        |
|---------------------------------------------------------------------------|-----------------------------------------|---------------------------------------------|
| CBC —                                                                     | <b>→</b> 0.80 <del>−</del>              | 7.96                                        |
| CBD —                                                                     | <b>→</b> 6.60 <del></del>               | <b>→</b> 65.96                              |
| CBDA —                                                                    | <b>→</b> ND <del></del>                 | → ND                                        |
| CBDV —                                                                    | <b>→</b> ND <del></del>                 | → ND                                        |
| CBG —                                                                     | → ND                                    | → ND                                        |
| CBGA                                                                      | <b>→</b> 0.63 <del>−−−</del>            | <b>→</b> 6.30                               |
| CBN -                                                                     | <b>→</b> 0.31 <del>−−−</del>            | → 3.08                                      |
| Δ8-THC                                                                    | → ND                                    | → ND                                        |
| Δ9-THC <del></del>                                                        | <b>→</b> 0.20 <del>−−−</del>            | 1.98                                        |
| THCA -                                                                    | <b>→</b> 75.59 <del></del>              | <b>→</b> 755.91                             |
| THCV —                                                                    | → ND —                                  | → ND                                        |
| Analysis Method: TP-POT-05 Total THC = (0.877 x THCA) + \( \Delta 9\)-THC | Prepared By: BRB<br>Prep Date: 9/1/2023 | Analyzed By: BRB<br>Analysis Date: 9/1/2023 |