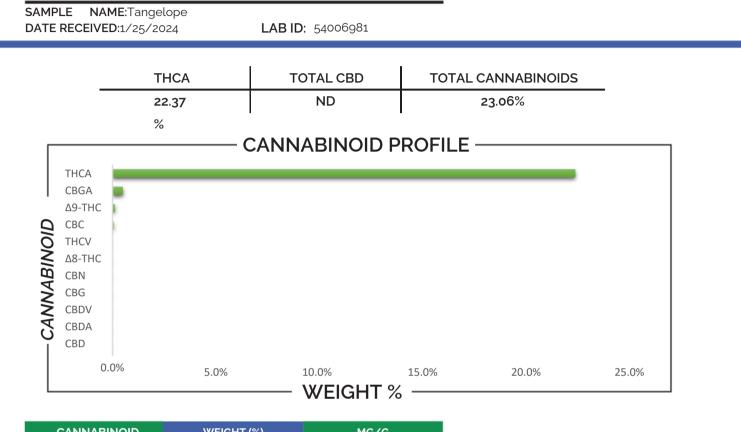

## PROJECT# 24002904 **REPORT DATE1/28/2024**

| CANNABINOID                                                                                              | WEIGHT (%)                                                         | MG/G                                            |
|----------------------------------------------------------------------------------------------------------|--------------------------------------------------------------------|-------------------------------------------------|
| СВС                                                                                                      | → 0.07 —                                                           | → 0.68                                          |
| CBD                                                                                                      | → ND                                                               | → ND                                            |
| CBDA                                                                                                     | → ND                                                               | → ND                                            |
| CBDV                                                                                                     | → ND                                                               | ND                                              |
| CBG                                                                                                      | → ND                                                               | ND                                              |
| CBGA                                                                                                     | 0.51                                                               | 5.09                                            |
| CBN                                                                                                      | ND                                                                 | ND                                              |
| ∆8-THC                                                                                                   | ND                                                                 | ND                                              |
| ∆9-THC                                                                                                   | 0.12                                                               | 1.17                                            |
| THCA                                                                                                     | 22.37                                                              | 223.66                                          |
| THCV                                                                                                     | ND                                                                 | ND                                              |
| nalysis Method: TP-POT-05<br>'otal THC = (0.877 x THCA) + Δ9-<br>'HC Total CBD = (0.877 x CBDA) +<br>'SD | Prepared By: BRB<br>Prep Date: 1/25/2024<br>Batch ID: JAN2524A-POT | Analyzed By: BRB<br>Analysis 1/25/2024<br>Date: |