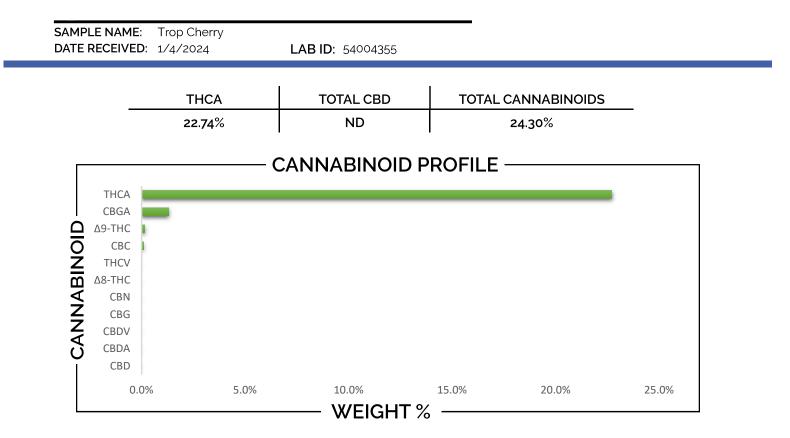

## THE Dispensary **REPORT** PREPARED FOR:

**PROJECT#** 24001792 **REPORT DATE** 1/5/2024

| CANNABINOID                                                                                                                        | WEIGHT (%)                                                        | MG/G                                        |
|------------------------------------------------------------------------------------------------------------------------------------|-------------------------------------------------------------------|---------------------------------------------|
| СВС —                                                                                                                              | → 0.09                                                            | → 0.89                                      |
| CBD                                                                                                                                | → ND                                                              | → ND                                        |
| CBDA                                                                                                                               | → ND                                                              | → ND                                        |
| CBDV                                                                                                                               | → ND                                                              | → ND                                        |
| CBG                                                                                                                                | → ND                                                              | → ND                                        |
| CBGA                                                                                                                               | → 1.31                                                            | 13.13                                       |
| CBN                                                                                                                                | → ND                                                              | → ND                                        |
| ∆8-THC                                                                                                                             | → ND                                                              | → ND                                        |
| <u> </u>                                                                                                                           | → 0.16                                                            | → 1.56                                      |
| ТНСА ———                                                                                                                           | → 22.74                                                           | → 227.39                                    |
| THCV                                                                                                                               | → ND                                                              | → ND                                        |
| Analysis Method: TP-POT-05<br>Total THC - (0.877 × THCA) + $\Delta$ g-THC<br>Total CBD - (0.877 × CBDA) + CBD<br>ND - Not Detected | Prepared By: BRB<br>Prep Date: 1/4/2024<br>Batch ID: JAN0424A-POT | Analyzed By: BRB<br>Analysis Date: 1/4/2024 |